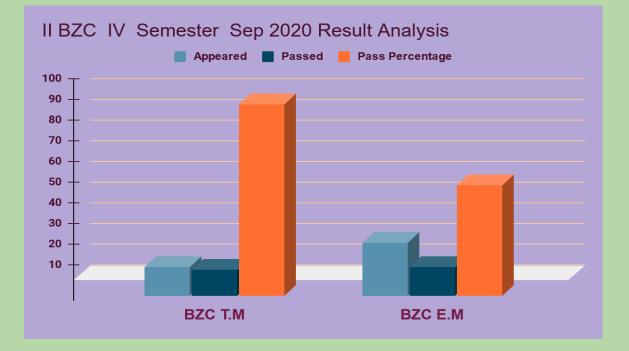

| S.N<br>O | Program | Title of the Paper                                 | No.<br>Appeared | No<br>passed | Pass<br>Percentage |
|----------|---------|----------------------------------------------------|-----------------|--------------|--------------------|
| 1        | BZC EM  | Diversity of<br>Archegoniates and<br>Plant Anatomy | 26              | 14           | 53.84              |
| 2        | BZC TM  | Diversity of<br>Archegoniates and<br>Plant Anatomy | 14              | 13           | 92.8               |