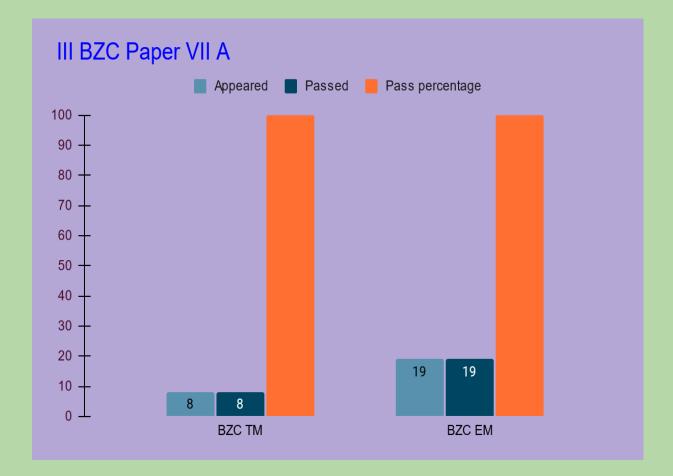

| S.NO | Program | Title of the Paper | No.<br>Appeared | No<br>passed | Pass<br>Percentage |
|------|---------|--------------------|-----------------|--------------|--------------------|
| 1    | BZC T.M | 01                 | 01              | 01           | 100                |
| 2    | BZC E.M | 07                 | 07              | 07           | 100                |