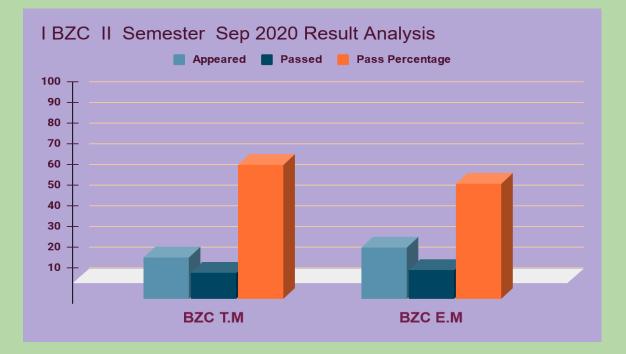

#### SEMESTER II : SEPTEMBER, 2020 Paper II RESULT ANALYSIS

| S.N<br>O | Program | Title of the Paper                                 | No.<br>Appeared | No<br>passed | Pass<br>Percentage |
|----------|---------|----------------------------------------------------|-----------------|--------------|--------------------|
| 1        | BZC EM  | Diversity of<br>Archegoniates and<br>Plant Anatomy | 25              | 14           | 56                 |
| 2        | BZC TM  | Diversity of<br>Archegoniates and<br>Plant Anatomy | 20              | 13           | 65                 |