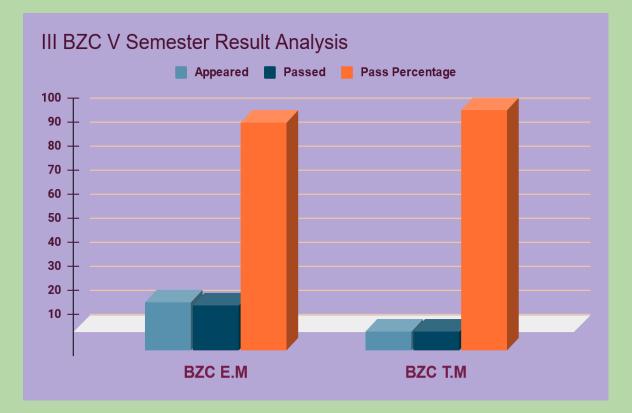

### **BZC V SEMESTER SEPTEMBER 2019**

| S.NO | Program | Title of the Paper                               | No.<br>Appeared | No<br>passed | Pass<br>Percentage |
|------|---------|--------------------------------------------------|-----------------|--------------|--------------------|
| 1    | BZC T.M | Cell Biology ,<br>Genetics and Plant<br>Breeding | 08              | 08           | 100                |
| 2    | BZC E.M | Cell Biology ,<br>Genetics and Plant<br>Breeding | 20              | 19           | 95                 |

| S.NO | Program | Title of the Paper   | No.<br>Appeared | No<br>passed | Pass<br>Percentage |
|------|---------|----------------------|-----------------|--------------|--------------------|
| 1    | BZC T.M | Plant tissue culture | 08              | 08           | 100                |
| 2    | BZC E.M | Plant tissue culture | 19              | 19           | 100                |